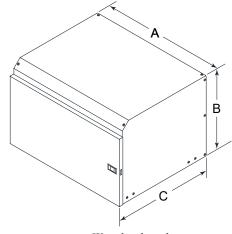

## Weatherhood Dimensions

| Burner<br>Model | Width<br>A | Height<br>B | Depth<br>C | Weather Hood<br>Kit Number |
|-----------------|------------|-------------|------------|----------------------------|
| EC 200/300      | 18 ½″      | 16 ½″       | 20 ¼"      | 2080201                    |
| RE 4400DS       | 18 ½″      | 16 1⁄8″     | 20 ¼″      | 2080202                    |
| RE 4400DS HTD   | 25 ½″      | 16 1⁄8″     | 20 ¼"      | 2080203                    |