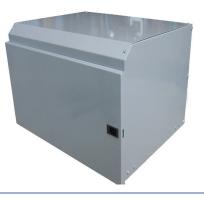

## Weatherhoods EC 200/300 RE 4400DS RE 4400DS HTD

Weatherhood for the EC 200/300 and RE 4400DS

*Midco International* has introduced a new product for the brewing industry. We have designed a weatherhood enclosure to protect the Midco gas burner from moisture and the elements.

Water Resistant

Easy Assembly - by Installer Powder Coated Cold Rolled Steel Weatherhood Kits for EC 200/300, RE 4400DS & RE4400DS HTD Burners

Contact our Midco Sales team for correct item numbers.

We stand by our motto: "Quality Designed for Proven Performance".

## Weatherhood Dimensions

| Burner<br>Model | Width<br>A | Height<br>B | Depth<br>C | Weather Hood<br>Kit Number |
|-----------------|------------|-------------|------------|----------------------------|
| EC 200/300      | 18 ½″      | 16 ½″       | 20 ¼"      | 2080201                    |
| RE 4400DS       | 18 ½″      | 16 1⁄8″     | 20 ¼″      | 2080202                    |
| RE 4400DS HTD   | 25 ½″      | 16 1⁄8″     | 20 ¼"      | 2080203                    |